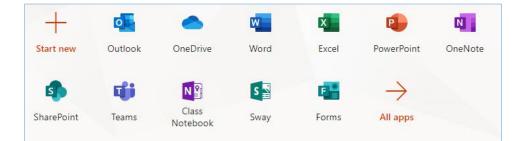

When logged in, you will see that you have access to free online versions of;

- Outlook (for email)
- Word
- PowerPoint
- Excel
- Teams