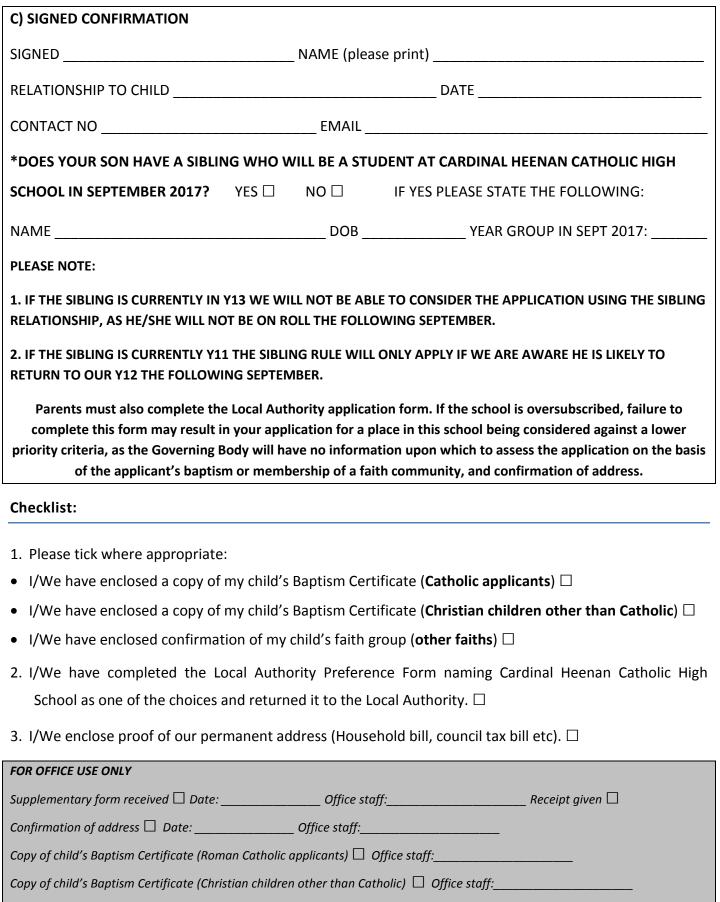

IS YOUR CHILD (PLEASE TICK):

A) BAPTISED ROMAN CATHOLIC 

COMPLETE SECTION A & C

B) NON CATHOLIC (OTHER CHRISTIAN FAITHS/OTHER FAITHS) 

COMPLETE SECTION B & C

**A) FOR BAPTISED ROMAN CATHOLICS ONLY** (A baptismal certificate <u>and</u> the completion of the form is required to confirm your child is a baptised Roman Catholic.)

## **B) OTHER CHRISTIAN FAITHS/OTHER FAITHS**

(A baptismal certificate **and** the completion of the form is required to confirm your child is a baptised Christian or baptised into another faith.)

a) If you want to be considered under the FAITH CRITERIA as other than Roman Catholic state your Christian denomination: \_\_\_\_\_\_\_. Proof of Baptism or confirmation in writing to show that your child is a member of a faith community by an appropriate Minister of Religion is required.

b) If you belong to a faith OTHER THAN the Christian faith, state to which faith you belong. \_\_\_\_\_\_.
 An appropriate faith leader would need to confirm in writing by completing the statement below that your child is a member of their faith group.

Confirmation of Faith Community Membership (CHRISTIAN/OTHER FAITHS)

Minister/Leader (print name) \_\_\_\_\_\_

Address: \_\_\_\_

Position held: \_\_\_\_\_\_

Signed and dated: \_\_\_\_\_

Parent/guardian - please complete and sign below to confirm the details given on the form are accurate:

Confirmation of child's faith group (other faiths)  $\Box$  Office staff:\_\_\_\_\_